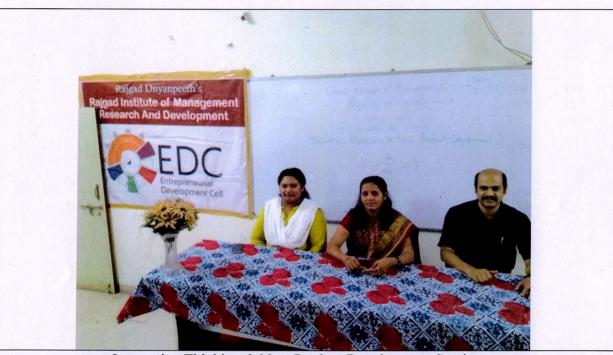

### **Photographs of the Event**

Innivation in Packaging Industry Seminar: Dr. Payal Samdariya, Dr. Poronita Banarjee & Prof. Prasanna Puranik

Dr. D. B. Bharati