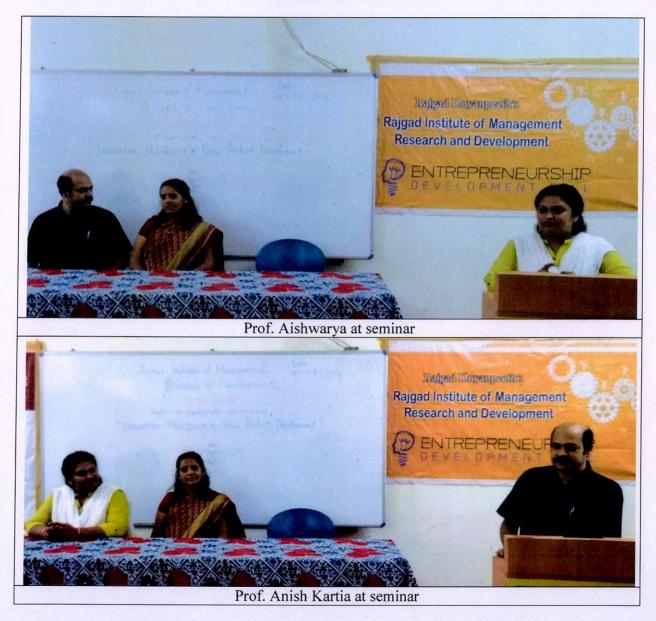

### **Photographs of the Event**

Innivation in Packaging Industry Seminar: Dr. Payal Samdariya, Dr. Poronita Banarjee & Prof. Prasanna Puranik

Dr. D. B. Bharati

Dr. Poronita Banarjee told about packaging advancements in the early 20th century included Bakelite closures on bottles, transparent cellophane overwraps and panels on cartons. These innovations increased processing efficiency and improved food safety. As additional materials such as aluminum and several types of plastic were developed, they were incorporated into packages to improve performance and functionality

Dr. Payal Samdariya highlighted many prominent innovations in the packaging industry were developed first for military use. Some military supplies are packaged in the same commercial packaging used for general industry. Other military packaging must transport materiel, supplies, foods, etc. under severe distribution and storage conditions. Packaging problems encountered in World War II led to Military Standard regulations being applied to packaging, which was then designated "military specification packaging.

Prof. Prasanna Puranik told students Packaging may be of several different types. For example, a transport package or distribution package can be the shipping container used to ship, store, and handle the product or inner packages. Some identify a consumer package as one which is directed toward a consumer or household  $d_{D_{2}}$ 