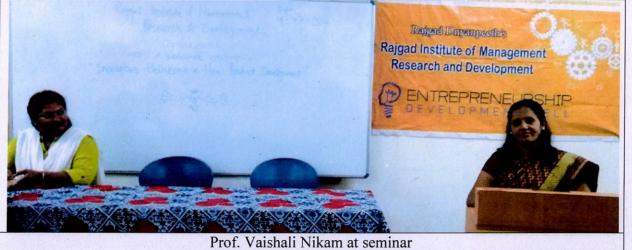

### **Photographs of the Event**

Prof. Rohan Dahivale doing felicitation of Dr. Payal Samdariya

Students participation in seminar

Apar **B. Bharati** Dr. D.

ector

Rajgen Dryanpoeth's Rajgad Instruction Management Research and 1 Avelopment Dhankawadi, Pune-411943