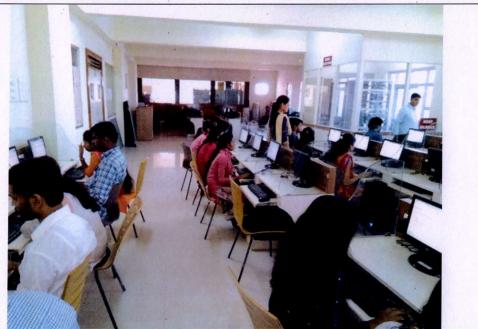

### **Photographs of the Event**

Prof. Rohan Dahivale doing felicitation of Dr. Payal Samdariya

Students participation in seminar

Apar **B. Bharati** Dr. D.

ector

Rajgen Dryanpoeth's Rajgad Instruction Management Research and 1 Avelopment Dhankawadi, Pune-411943