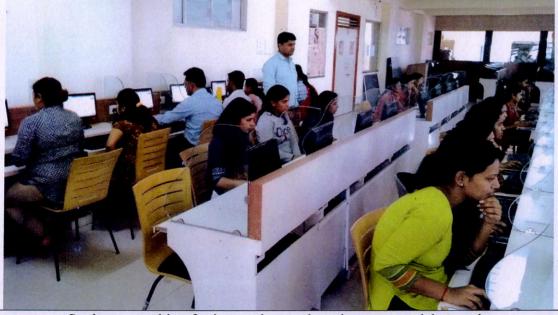

### **Photographs of the Event**

Prof. Rohan Dahivale doing felicitation of Dr. Payal Samdariya

Students participation in seminar

Apar **B. Bharati** Dr. D.

ector

Rajgen Dryanpoeth's Rajgad Instruction Management Research and 1 Avelopment Dhankawadi, Pune-411943