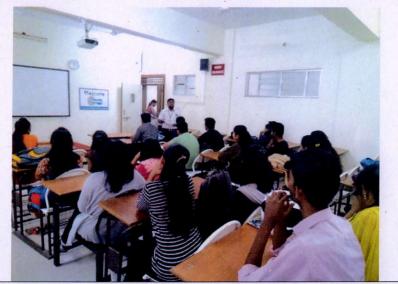

### **Photographs of the Event**

Prof. Rohan Dahivale doing felicitation of Dr. Payal Samdariya

Students participation in seminar

Apar **B. Bharati** Dr. D.

ector

Rajgen Dryanpoeth's Rajgad Instruction Management Research and 1 Avelopment Dhankawadi, Pune-411943