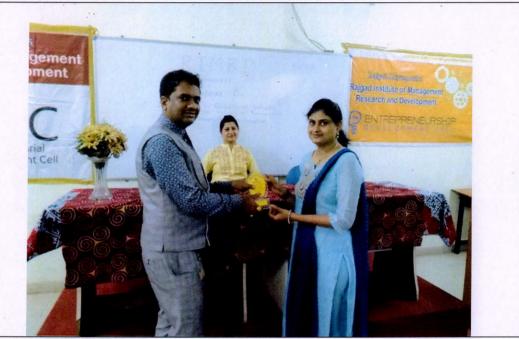

### **Photographs of the Event**

Innivation in Packaging Industry Seminar: Dr. Payal Samdariya, Dr. Poronita Banarjee & Prof. Prasanna Puranik

Dr. D. B. Bharati

### **Photographs of the Event**

Prof. Rohan Dahivale doing felicitation of Dr. Payal Samdariya

Students participation in seminar

Apar **B. Bharati** Dr. D.

ector

Rajgen Dryanpoeth's Rajgad Instruction Management Research and 1 Avelopment Dhankawadi, Pune-411943