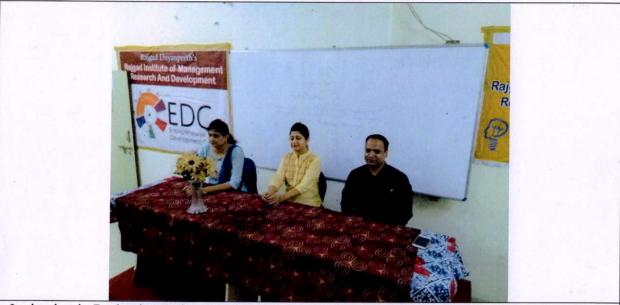

### **Photographs of the Event**

Innivation in Packaging Industry Seminar: Dr. Payal Samdariya, Dr. Poronita Banarjee & Prof. Prasanna Puranik

Dr. D. B. Bharati